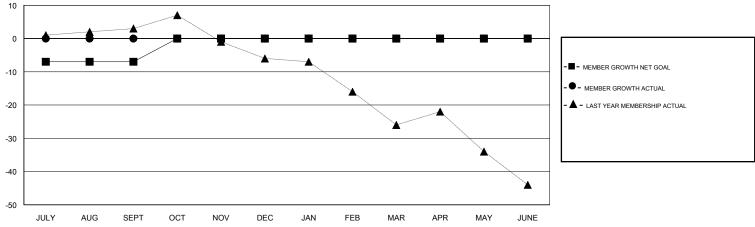

### ANN ELDRIDGE **LOCATION AUSTRALIA GMT CA** Clubs Members RESULTS FOR 2018-2019 RESULTS FOR 2018-2019 NEW CLUB GOAL NEW CLUBS DROPPED CLUBS MEMBER GROWTH NET MEMBER GROWTH DROPPED QUARTER QUARTER GOAL ACTUAL MEMBERS ACTUAL (including transfers) 0 0 0 -7 12 10 JULY/AUG/SEPT JULY/AUG/SEPT 0 0 0 0 OCT/NOV/DEC OCT/NOV/DEC 0 0 0 0 0 0 JAN/FEB/MAR JAN/FEB/MAR 0 0 0 0 0 0 APR/MAY/JUNE APR/MAY/JUNE

## GOALS AND ACTUAL MEMBERS CUMULATIVE

| DROPPED CLUBS: 0 |    | 4 CLUBS OF 49 ADDED 1 OR MORE<br>NEW MEMBERS | GENDER DISTRIBUTION  MALE 775 (66.64%)  FEMALE 388 (33.36%) |     |
|------------------|----|----------------------------------------------|-------------------------------------------------------------|-----|
| DROPPED MEMBERS  |    |                                              | Women Percentage Fiscal Year Goal: 34%                      |     |
| DECEASED         | 0  | CLICK HERE FOR CUMULATIVE MEMBERSHIP DATA    | TOTAL FAMILY UNIT MEMBERS                                   | 229 |
| CLUB CANCELLED   | 0  |                                              | FAMILY MEMBERS PAYING HALF                                  | 115 |
| OTHER            | 10 |                                              | DUES                                                        | 113 |
| TOTAL            | 10 |                                              |                                                             |     |